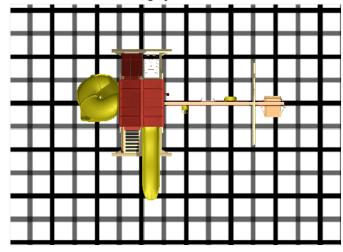

**Dealer:** GreyFox Outdoor

**Customer:** 

Model #: SK-18 Mountain Climber

Size: Length: 25.3ft Width: 16.6ft

**Build Code: sk18** 

**Date:** 7/19/2019

PO#:

SK F&I

Kit and Crate

Pickup

## Frame: almond Accent: red Accessory: yellow



- 1 5' x 5' Mountain Climber
- 1 Avalanche Slide 10'
- 1 MC Hand Rail
- 1 MC Ladder
- 1 Telescope
- 1 Ship's Wheel
- 1 4 Position Single Beam 14'
- 1 Hammock Swing
- 1 Trapeze Bar with Rings
- 1 Rubber Infant Swing Seat w/ Chains
- 1 Belt Swing with Soft Grip Chains
- 2 Ground Anchors
- 1 Rock Wall for MC Leg
- 1 Cargo Net for MC Leg
- 1 Extra 7' Landing for Tower & Playhouse
- 1 Turbo Twister Slide 7'
- 1 Gable Roof
- 1 3-Rope Plastic Tire Swing



Black lines mark 5', grey lines mark 2.5' increments



Notes: