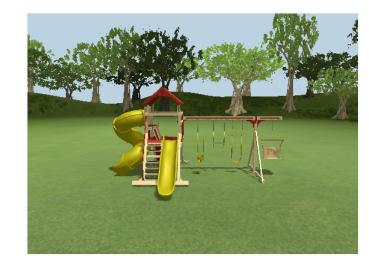

**Dealer:** GreyFox Outdoor

**Customer:** 

Model #: SK-18 Mountain Climber

Size: Length: 25.3ft Width: 16.6ft

**Build Code: sk18** 

**Date:** 7/19/2019

PO#:

SK F&I

## Frame: almond Accent: red Accessory: yellow

- 1 5' x 5' Mountain Climber
- 1 Avalanche Slide 10'
- 1 MC Hand Rail
- 1 MC Ladder
- 1 Telescope
- 1 Ship's Wheel
- 1 4 Position Single Beam 14'
- 1 Hammock Swing
- 1 Trapeze Bar with Rings
- 1 Rubber Infant Swing Seat w/ Chains
- 1 Belt Swing with Soft Grip Chains
- 2 Ground Anchors
- 1 Rock Wall for MC Leg
- 1 Cargo Net for MC Leg
- 1 Extra 7' Landing for Tower & Playhouse
- 1 Turbo Twister Slide 7'
- 1 Gable Roof
- 1 3-Rope Plastic Tire Swing