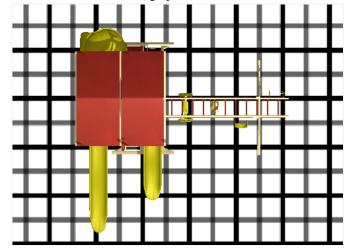

stomer:** 

Model #: SK-30 Mega Mountain Climber

Size: Length: 24.2ft Width: 23.0ft

**Build Code: sk30** 

**Date:** 7/19/2019

PO#:

SK F&I

Kit and Crate

Pickup

## Frame: almond Accent: red Accessory: yellow



- 1 5' x 5' Mountain Climber
- 1 Avalanche Slide 10'
- 1 MC Hand Rail
- 1 MC Ladder
- 1 4 Position Climber 14'
- 1 Dual Rider
- 1 Rubber Infant Swing Seat w/ Chains
- 1 Belt Swing with Soft Grip Chains
- 1 Trapeze Bar with Rings
- 2 Ground Anchors
- 1 Rock Wall for MC Leg
- 1 Cargo Net for MC Leg
- 1 Tower Mega 7' Deck for MC
- 1 Steering Wheel
- 1 Hammock Swing under deck
- 1 Telescope
- 1 Turbo Twister Slide 7'
- 1 Megaphone
- 1 Avalanche Slide 14'
- 2 5' x 10' Canvas for Mountain Climber
- 1 3-Rope Plastic Tire Swing



Black lines mark 5', grey lines mark 2.5' increments



Notes: