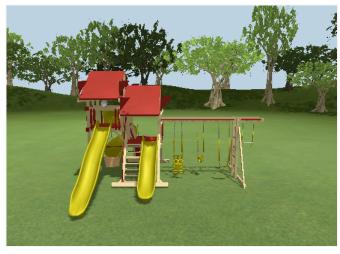

**Dealer:** GreyFox Outdoor

**Customer:** 

Model #: SK-30 Mega Mountain Climber

Size: Length: 24.2ft Width: 23.0ft

**Build Code: sk30** 

**Date:** 7/19/2019

PO#:

SK F&I

## Frame: almond Accent: red Accessory: yellow

- 1 5' x 5' Mountain Climber
- 1 Avalanche Slide 10'
- 1 MC Hand Rail
- 1 MC Ladder
- 1 4 Position Climber 14'
- 1 Dual Rider
- 1 Rubber Infant Swing Seat w/ Chains
- 1 Belt Swing with Soft Grip Chains
- 1 Trapeze Bar with Rings
- 2 Ground Anchors
- 1 Rock Wall for MC Leg
- 1 Cargo Net for MC Leg
- 1 Tower Mega 7' Deck for MC
- 1 Steering Wheel
- 1 Hammock Swing under deck
- 1 Telescope
- 1 Turbo Twister Slide 7'
- 1 Megaphone
- 1 Avalanche Slide 14'
- 2 5' x 10' Canvas for Mountain Climber
- 1 3-Rope Plastic Tire Swing