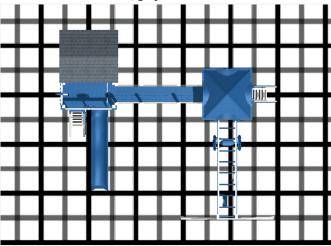

Dealer: GreyFox Outdoor Customer: Model #: C-5 Castle Size: Length: 23.9ft Width: 19.6ft

Build Code: <u>c5</u>

Date: 7/19/2019 PO#: SK F&I I Kit and Crate I Pickup

Frame: white Accent: blue Accessory: blue Playhouse Shingles: blue

Black lines mark 5', grey lines mark 2.5' increments

Notes:

- 1 6' x 8' Playhouse Tower
- 1 Ship's Wheel
- 1 Waterfall Slide 10'
- 2 Flat Step Access Ladder
- 2 Access Railing
- 1 5 x 6 Picnic Table
- 1 Telescope
- 1 8' Bridge with Rope
- 1 5' x 5' Tower
- 1 5 x 5 Pyramid Roof
- 1 Spotlight
- 1 3 Position Climber 10'-6"
- 1 Dual Rider
- 1 Trapeze Bar with Rings
- 1 Belt Swing with Soft Grip Chains
- 2 Ground Anchors
- 2 Window with Shutters