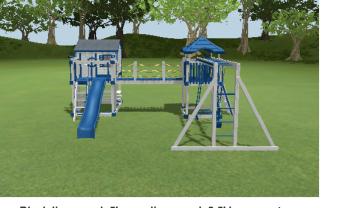

Dealer: GreyFox Outdoor Customer: Model #: C-5 Castle Size: Length: 23.9ft Width: 19.6ft

Build Code: <u>c5</u>

Date: 7/19/2019 PO#: SK F&I I Kit and Crate I Pickup

Frame: white Accent: blue Accessory: blue Playhouse Shingles: blue

Black lines mark 5', grey lines mark 2.5' increments

Notes:

- 1 6' x 8' Playhouse Tower
- 1 Ship's Wheel
- 1 Waterfall Slide 10'
- 2 Flat Step Access Ladder
- 2 Access Railing
- 1 5 x 6 Picnic Table
- 1 Telescope
- 1 8' Bridge with Rope
- 1 5' x 5' Tower
- 1 5 x 5 Pyramid Roof
- 1 Spotlight
- 1 3 Position Climber 10'-6"
- 1 Dual Rider
- 1 Trapeze Bar with Rings
- 1 Belt Swing with Soft Grip Chains
- 2 Ground Anchors
- 2 Window with Shutters