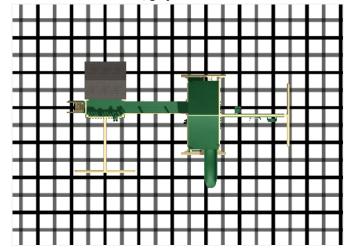

Size: Length: 33.7ft Width: 18.5ft

**Build Code: <u>c8</u>** 

Date: 7/19/2019

PO#:

SK F&I

Kit and Crate

Pickup

## Frame:

almond

Accent:

green

**Accessory:** 

green

**Playhouse Shingles:** 

weatherwood

- 1 6' x 8' Playhouse Tower
- 1 Ship's Wheel
- 2 Binoculars
- 1 2 Position Single Beam 8'
- 4 Ground Anchors
- 1 Flat Step Access Ladder
- 1 Access Railing
- 1 8' Bridge with Rope
- 1 5' x 5' Mountain Climber
- 1 Avalanche Slide 10'
- 1 MC Hand Rail
- 1 MC Ladder
- 1 3 Position Single Beam 10'-6"
- 1 Baby Swing
- 1 Trapeze Bar with Rings
- 1 Belt Swing with Soft Grip Chains
- 1 Rock Wall for MC Leg
- 1 Cargo Net for MC Leg
- 1 5' x 10' Canvas for Mountain Climber
- 1 3-Rope Plastic Tire Swing
- 2 Window with Shutters





Black lines mark 5', grey lines mark 2.5' increments



**Notes:**