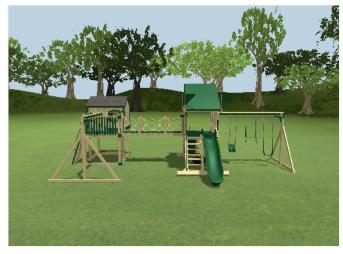

**Dealer:** GreyFox Outdoor

**Customer:** 

Model #: C-8 Bridge Escape

Size: Length: 33.7ft Width: 18.5ft

**Build Code: <u>c8</u>** 

Date: 7/19/2019

PO#:

SK F&I

## Frame:

almond

Accent:

green

**Accessory:** 

green

**Playhouse Shingles:** 

weatherwood

- 1 6' x 8' Playhouse Tower
- 1 Ship's Wheel
- 2 Binoculars
- 1 2 Position Single Beam 8'
- 4 Ground Anchors
- 1 Flat Step Access Ladder
- 1 Access Railing
- 1 8' Bridge with Rope
- 1 5' x 5' Mountain Climber
- 1 Avalanche Slide 10'
- 1 MC Hand Rail
- 1 MC Ladder
- 1 3 Position Single Beam 10'-6"
- 1 Baby Swing
- 1 Trapeze Bar with Rings
- 1 Belt Swing with Soft Grip Chains
- 1 Rock Wall for MC Leg
- 1 Cargo Net for MC Leg
- 1 5' x 10' Canvas for Mountain Climber
- 1 3-Rope Plastic Tire Swing
- 2 Window with Shutters