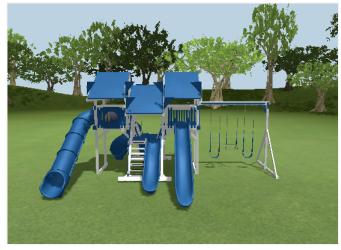

**Dealer:** GreyFox Outdoor **Date:** 7/19/2019

Customer: PO#:

Model #: SK-40 Rocky Mountain Climber SK F&I

Size: Length: 28.3ft Width: 23.0ft Kit and Crate

Build Code: sk40 Pickup

Frame:

white

Accent:

blue

**Accessory:** 

blue

- 1 5' x 5' Mountain Climber
- 1 Avalanche Slide 10'
- 1 MC Hand Rail
- 1 MC Ladder
- 2 Tower Mega 7' Deck for MC
- 1 Ship's Wheel
- 1 3 Position Single Beam 10'-6" High Beam
- 2 Belt Swing with Soft Grip Chains High Beam
- 1 Trapeze Bar with Rings High Beam
- 2 Ground Anchors
- 1 Avalanche Slide 14'
- 1 Telescope
- 3 5' x 10' Canvas for Mountain Climber
- 1 Rock Wall for MC Leg
- 1 Cargo Net for MC Leg
- 1 Sidewinder Slide 7'
- 1 Binoculars
- 1 Turbo Twister Slide 7'
- 1 Bubble Panel
- 1 3-Rope Plastic Tire Swing

Black lines mark 5', grey lines mark 2.5' increments

**Notes:**