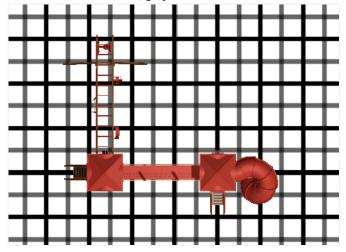

**Dealer:** GreyFox Outdoor

**Customer:** 

Model #: A-7 Deluxe

Size: Length: 26.5ft Width: 20.6ft

**Build Code: <u>a7</u>** 

**Date:** 7/19/2019

PO#:

SK F&I

Kit and Crate

Pickup

## Frame:

wood

Accent:

red

**Accessory:** 

red



- 2 4' x 4' Tower
- 1 4 x 4 Picnic Table
- 2 Flat Step Access Ladder
- 2 Access Railing
- 1 Bubble Panel
- 1 8' Bridge with Rope
- 1 Ship's Wheel
- 1 Binoculars
- 1 4 Position Climber 14'
- 1 Belt Swing with Soft Grip Chains
- 1 Trapeze Bar with Rings
- 1 Rubber Infant Swing Seat w/ Chains
- 1 Uni Rider
- 2 Ground Anchors
- 2 4 x 4 Pyramid Roof
- 1 Turbo Twister Slide 5'



Black lines mark 5', grey lines mark 2.5' increments



**Notes:**