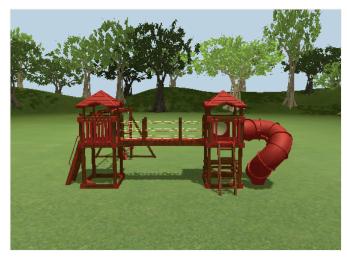

**Dealer:** GreyFox Outdoor

**Customer:** 

Model #: A-7 Deluxe

Size: Length: 26.5ft Width: 20.6ft

**Build Code: <u>a7</u>** 

**Date:** 7/19/2019

PO#:

SK F&I

## Frame:

wood

Accent:

red

**Accessory:** 

red

- 2 4' x 4' Tower
- 1 4 x 4 Picnic Table
- 2 Flat Step Access Ladder
- 2 Access Railing
- 1 Bubble Panel
- 1 8' Bridge with Rope
- 1 Ship's Wheel
- 1 Binoculars
- 1 4 Position Climber 14'
- 1 Belt Swing with Soft Grip Chains
- 1 Trapeze Bar with Rings
- 1 Rubber Infant Swing Seat w/ Chains
- 1 Uni Rider
- 2 Ground Anchors
- 2 4 x 4 Pyramid Roof
- 1 Turbo Twister Slide 5'