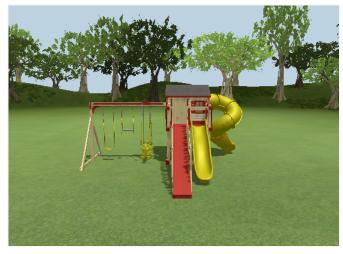

**Dealer:** GreyFox Outdoor

**Customer:** 

Model #: C-2 Turbo Escape

Size: Length: 22.9ft Width: 20.2ft

**Build Code: c2** 

**Date:** 7/19/2019

PO#:

SK F&I

## Frame:

almond

Accent:

red

**Accessory:** 

yellow

**Playhouse Shingles:** 

weatherwood

- 1 6' x 8' Playhouse Tower
- 1 Avalanche Slide 10'
- 1 12' Ramp with Rope
- 1 3 Position Single Beam 10'-6"
- 1 4-Point Swing Adapter
- 1 Dual Rider
- 1 Trapeze Bar with Rings
- 1 Belt Swing with Soft Grip Chains
- 2 Ground Anchors
- 1 Ship's Wheel
- 2 Window with Shutters
- 1 Extra 7' Landing for Tower & Playhouse
- 1 Turbo Twister Slide 7'