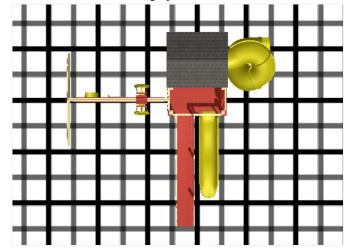

**Dealer:** GreyFox Outdoor

**Customer:** 

Model #: C-2 Turbo Escape

Size: Length: 22.9ft Width: 20.2ft

**Build Code: c2** 

**Date:** 7/19/2019

PO#:

SK F&I

Kit and Crate

Pickup

## Frame:

almond

Accent:

red

**Accessory:** 

yellow

**Playhouse Shingles:** 

weatherwood

- 1 6' x 8' Playhouse Tower
- 1 Avalanche Slide 10'
- 1 12' Ramp with Rope
- 1 3 Position Single Beam 10'-6"
- 1 4-Point Swing Adapter
- 1 Dual Rider
- 1 Trapeze Bar with Rings
- 1 Belt Swing with Soft Grip Chains
- 2 Ground Anchors
- 1 Ship's Wheel
- 2 Window with Shutters
- 1 Extra 7' Landing for Tower & Playhouse
- 1 Turbo Twister Slide 7'





Black lines mark 5', grey lines mark 2.5' increments



**Notes:**