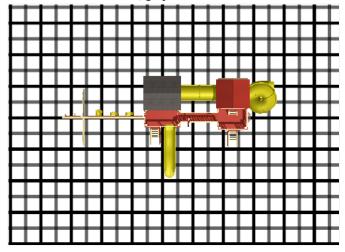

Model #: C-3 Tunnel Escape

Size: Length: 37.3ft Width: 17.1ft

**Build Code: <u>c3</u>** 

**Date:** 7/19/2019

PO#:

SK F&I

Kit and Crate

Pickup

## Frame:

almond

## Accent:

red

## **Accessory:**

yellow

## **Playhouse Shingles:**

weatherwood

- 1 6' x 8' Playhouse Tower
- 1 Avalanche Slide 10'
- 2 Flat Step Access Ladder
- 2 Access Railing
- 1 4 Position Single Beam 14'
- 1 Trapeze Bar with Rings
- 2 Belt Swing with Soft Grip Chains
- 1 Baby Swing
- 2 Ground Anchors
- 1 6'-6" Bridge with Railing
- 1 5' x 9' Tower
- 1 Turbo Twister Slide 7'
- 1 5 x 5 Picnic Table
- 1 Bubble Panel
- 1 5 x 5 Vinyl Roof
- 1 Ship's Wheel
- 1 Telescope
- 2 Window with Shutters
- 1 Extra 7' Landing for Tower & Playhouse
- 1 6'-6" Tower Tunnel





Black lines mark 5', grey lines mark 2.5' increments



Notes: