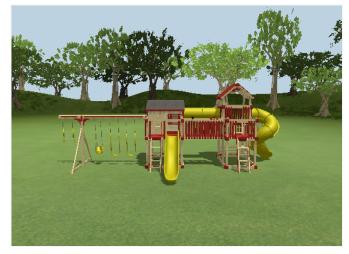

**Dealer:** GreyFox Outdoor

**Customer:** 

Model #: C-3 Tunnel Escape

Size: Length: 37.3ft Width: 17.1ft

**Build Code: <u>c3</u>** 

**Date:** 7/19/2019

PO#:

SK F&I

## **Playhouse Shingles:**

weatherwood

- 1 6' x 8' Playhouse Tower
- 1 Avalanche Slide 10'
- 2 Flat Step Access Ladder
- 2 Access Railing
- 1 4 Position Single Beam 14'
- 1 Trapeze Bar with Rings
- 2 Belt Swing with Soft Grip Chains
- 1 Baby Swing
- 2 Ground Anchors
- 1 6'-6" Bridge with Railing
- 1 5' x 9' Tower
- 1 Turbo Twister Slide 7'
- 1 5 x 5 Picnic Table
- 1 Bubble Panel
- 1 5 x 5 Vinyl Roof
- 1 Ship's Wheel
- 1 Telescope
- 2 Window with Shutters
- 1 Extra 7' Landing for Tower & Playhouse
- 1 6'-6" Tower Tunnel