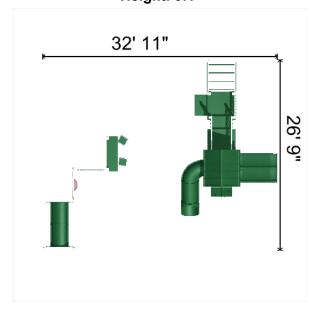

SK D&I

Pickup

SK Drop Off

- 1 5' x 5' x 3' Tower
- 1 Gable Roof
- 1 3' x 3' Rock Wall with Rope
- 1 Ship's Wheel
- 1 Sidewinder Slide 3'
- 1 ADA Transfer Station to 3' Tower
- 1 ADA platform first step
- 2 Hand Bar
- 1 ADA Monkey Bars 6'
- 1 3' Dual slide
- 1 Frame Section for Dream Center
- 1 Clock Activity Panel 36" x 30"
- 1 Bubble Panel
- 4 Ground Anchor Each
- 1 Lemonade Stand 2' x 5'
- 2 Lemonade Stand Stool

Height: 9.1'

Notes: