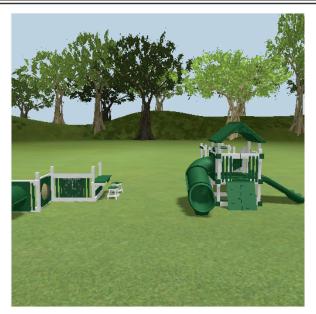

SK D&I

Pickup

SK Drop Off

- 1 5' x 5' x 3' Tower
- 1 Gable Roof
- 1 3' x 3' Rock Wall with Rope
- 1 Ship's Wheel
- 1 Sidewinder Slide 3'
- 1 ADA Transfer Station to 3' Tower
- 1 ADA platform first step
- 2 Hand Bar
- 1 ADA Monkey Bars 6'
- 1 3' Dual slide
- 1 Frame Section for Dream Center
- 1 Clock Activity Panel 36" x 30"
- 1 Bubble Panel
- 4 Ground Anchor Each
- 1 Lemonade Stand 2' x 5'
- 2 Lemonade Stand Stool

Height: 9.1'

Notes: