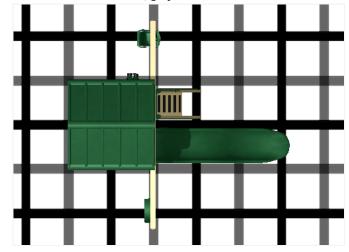

**Dealer:** GreyFox Outdoor

**Customer:** 

Model #: KC-1 Clubhouse

Size: Length: 12.1ft Width: 13.2ft

**Build Code: kc1** 

Date: 7/19/2019

PO#:

SK F&I

Kit and Crate

Pickup

## Frame: almond Accent: green Accessory: green



- 1 5' x 5' Tower
- 1 5 x 5 Clubhouse Decking
- 2 5 x 5 Clubhouse Wall with Window
- 1 5 x 5 Clubhouse Wall with Door
- 1 5 x 5 Clubhouse Wall
- 1 Gable Roof
- 1 Binoculars
- 1 2 Position Extension Arm 8'
- 1 Flat Step Access Ladder
- 1 Access Railing
- 1 Avalanche Slide 10'
- 1 Belt Swing with Soft Grip Chains
- 1 Baby Swing
- 1 Ship's Wheel



Black lines mark 5', grey lines mark 2.5' increments



**Notes:**