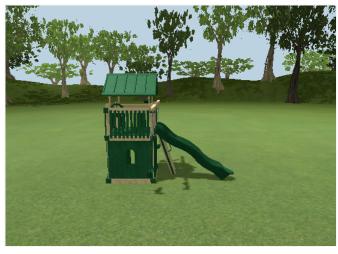

**Dealer:** GreyFox Outdoor

**Customer:** 

Model #: KC-1 Clubhouse

Size: Length: 12.1ft Width: 13.2ft

**Build Code: kc1** 

Date: 7/19/2019

PO#:

SK F&I

## Frame: almond Accent: green Accessory: green

- 1 5' x 5' Tower
- 1 5 x 5 Clubhouse Decking
- 2 5 x 5 Clubhouse Wall with Window
- 1 5 x 5 Clubhouse Wall with Door
- 1 5 x 5 Clubhouse Wall
- 1 Gable Roof
- 1 Binoculars
- 1 2 Position Extension Arm 8'
- 1 Flat Step Access Ladder
- 1 Access Railing
- 1 Avalanche Slide 10'
- 1 Belt Swing with Soft Grip Chains
- 1 Baby Swing
- 1 Ship's Wheel