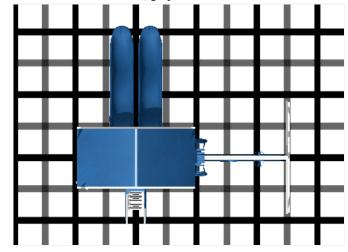

**Dealer:** GreyFox Outdoor

**Customer:** 

Model #: KC-7 Deluxe

Size: Length: 16.0ft Width: 18.7ft

**Build Code: <u>kc7</u>** 

**Date:** 7/19/2019

PO#:

SK F&I

Kit and Crate

Pickup

## Frame:

white

Accent:

blue

**Accessory:** 

blue



- 1 5' x 5' Tower
- 1 Lemonade Stand 2' x 5'
- 2 Lemonade Stand Stool
- 1 5' x 10' Canvas for 5' x 5' Tower Only
- 1 Megaphone
- 1 Bubble Panel
- 2 Avalanche Slide 10'
- 1 3 Position Single Beam 10'-6"
- 1 4-Point Swing Adapter
- 1 Dual Rider
- 1 Belt Swing with Soft Grip Chains
- 1 Rubber Infant Swing Seat w/ Chains
- 2 Ground Anchors
- 1 Ship's Wheel
- 1 Flat Step Access Ladder
- 1 Access Railing



Black lines mark 5', grey lines mark 2.5' increments



Notes: