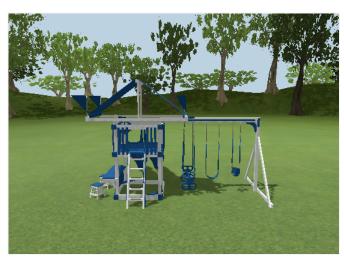

## Frame:

white

Accent:

blue

**Accessory:** 

blue

- 1 5' x 5' Tower
- 1 Lemonade Stand 2' x 5'
- 2 Lemonade Stand Stool
- 1 5' x 10' Canvas for 5' x 5' Tower Only
- 1 Megaphone
- 1 Bubble Panel
- 2 Avalanche Slide 10'
- 1 3 Position Single Beam 10'-6"
- 1 4-Point Swing Adapter
- 1 Dual Rider
- 1 Belt Swing with Soft Grip Chains
- 1 Rubber Infant Swing Seat w/ Chains
- 2 Ground Anchors
- 1 Ship's Wheel
- 1 Flat Step Access Ladder
- 1 Access Railing