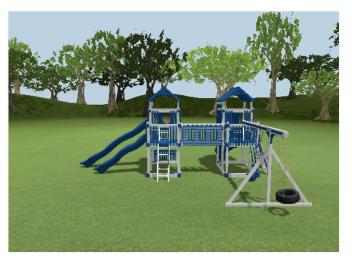

Dealer: GreyFox Outdoor Customer: Model #: RL-1 Adventure Size: Length: 31.4ft Width: 28.4ft Build Code: rl1 Date: 7/19/2019 PO#: SK F&I I Kit and Crate I Pickup

Black lines mark 5', grey lines mark 2.5' increments

Notes:

white Accent: blue Accessory: blue

Frame:

- 2 5' x 9' Tower
- 1 Binoculars
- 1 Avalanche Slide 14'
- 1 Bubble Tunnel
- 1 Lemonade Stand 2' x 5'
- 2 Lemonade Stand Stool
- 2 Flat Step Access Ladder
- 2 Access Railing
- 1 Avalanche Slide 10'
- 1 6'-6" Bridge with Railing
- 1 Spotlight
- 1 Turbo Twister Slide 7'
- 1 3' x 7' Rock Wall
- 1 4 Position Single Beam 14'
- 1 4-Rope Plastic Tire Swing
- 1 Trapeze Bar with Rings
- 1 Belt Swing with Soft Grip Chains
- 1 Baby Swing
- 2 Ground Anchors
- 2 Gable Roof
- 1 Castle wall