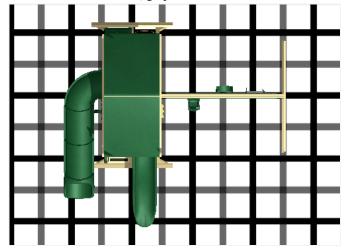

**Dealer:** GreyFox Outdoor

**Customer:** 

Model #: SK-12 Mountain Climber

Size: Length: 18.7ft Width: 16.6ft

**Build Code: sk12** 

Date: 7/19/2019

PO#:

SK F&I 

**Kit and Crate** 

**Pickup** 

## Frame: almond Accent: green **Accessory:** green



- 1 5' x 5' Mountain Climber
- 1 Avalanche Slide 10'
- 1 MC Hand Rail
- 1 MC Ladder
- 1 Tic Tac Toe
- 1 3 Position Single Beam 10'-6"
- 1 Baby Swing
- 1 Belt Swing with Soft Grip Chains1 Trapeze Bar with Rings
- 2 Ground Anchors
- 1 Rock Wall for MC Leg
- 1 Cargo Net for MC Leg
- 1 Telescope
- 1 Sidewinder Slide 5'
- 1 5' x 10' Canvas for Mountain Climber
- 1 3-Rope Plastic Tire Swing



Black lines mark 5', grey lines mark 2.5' increments



Notes: