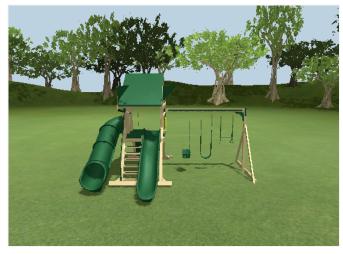

**Dealer:** GreyFox Outdoor

**Customer:** 

Model #: SK-12 Mountain Climber

Size: Length: 18.7ft Width: 16.6ft

**Build Code: sk12** 

Date: 7/19/2019

PO#:

SK F&I 

## Frame: almond Accent: green **Accessory:** green

- 1 5' x 5' Mountain Climber
- 1 Avalanche Slide 10'
- 1 MC Hand Rail
- 1 MC Ladder
- 1 Tic Tac Toe
- 1 3 Position Single Beam 10'-6"
- 1 Baby Swing
- 1 Belt Swing with Soft Grip Chains1 Trapeze Bar with Rings
- 2 Ground Anchors
- 1 Rock Wall for MC Leg
- 1 Cargo Net for MC Leg
- 1 Telescope
- 1 Sidewinder Slide 5'
- 1 5' x 10' Canvas for Mountain Climber
- 1 3-Rope Plastic Tire Swing