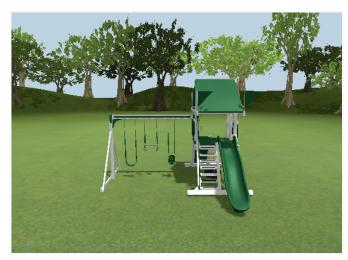

Dealer: GreyFox Outdoor **Customer:** Model #: SK-4 Mountain Climber Size: Length: 16.8ft Width: 16.6ft Build Code: <u>sk4</u>

| Date: 7/19/2019 |  |
|-----------------|--|
| PO#:            |  |
| SK F&I          |  |
| Kit and Crate   |  |
| Pickup          |  |

- 1 5' x 5' Mountain Climber
- 1 Avalanche Slide 10'
- 1 MC Hand Rail
- 1 MC Ladder
- 1 Rock Wall for MC Leg
- 1 Cargo Net for MC Leg
- 1 Telescope
- 1 3 Position Single Beam 10'-6"
- 1 Rubber Infant Swing Seat w/ Chains
- Trapeze Bar with Rings
  Belt Swing with Soft Grip Chains
- 2 Ground Anchors
- 1 5' x 10' Canvas for Mountain Climber
- 1 3-Rope Plastic Tire Swing