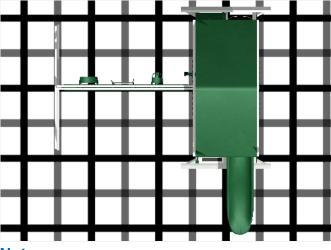

Dealer: GreyFox Outdoor **Customer:** Model #: SK-4 Mountain Climber Size: Length: 16.8ft Width: 16.6ft Build Code: <u>sk4</u>

| Date: 7/19/2019 |  |
|-----------------|--|
| PO#:            |  |
| SK F&I          |  |
| Kit and Crate   |  |
| Pickup          |  |





- 1 5' x 5' Mountain Climber
- 1 Avalanche Slide 10'
- 1 MC Hand Rail
- 1 MC Ladder
- 1 Rock Wall for MC Leg
- 1 Cargo Net for MC Leg
- 1 Telescope
- 1 3 Position Single Beam 10'-6"
- 1 Rubber Infant Swing Seat w/ Chains
- Trapeze Bar with Rings
  Belt Swing with Soft Grip Chains
- 2 Ground Anchors
- 1 5' x 10' Canvas for Mountain Climber
- 1 3-Rope Plastic Tire Swing



Black lines mark 5', grey lines mark 2.5' increments



Notes: