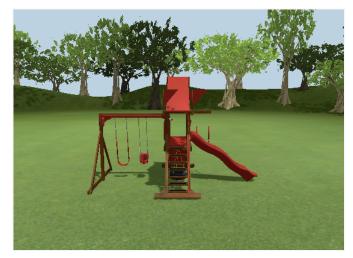

**Dealer:** GreyFox Outdoor

**Customer:** 

Model #: Sk-3 Mountain Climber

Size: Length: 19.1ft Width: 11.8ft

**Build Code: sk3** 

**Date:** 7/19/2019

PO#:

SK F&I

## Frame:

wood

Accent:

red

**Accessory:** 

red

- 1 3' x 5' Mountain Climber
- 1 3-Rope Plastic Tire Swing
- 1 Steering Wheel
- 1 Telescope
- 1 2 Position Single Beam 8'
- 1 Baby Swing
- 1 Belt Swing with Soft Grip Chains
- 2 Ground Anchors
- 1 1 Position Extension Arm 6'
- 1 Trapeze Bar with Rings
- 1 Avalanche Slide 10'
- 1 3' x 8' Canvas 3' x 5' Tower Only
- 1 MC Hand Rail
- 1 MC Ladder
- 1 Rock Wall for MC Leg