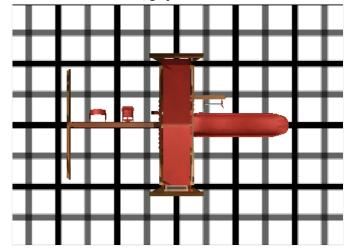

**Dealer:** GreyFox Outdoor

**Customer:** 

Model #: Sk-3 Mountain Climber

Size: Length: 19.1ft Width: 11.8ft

**Build Code: sk3** 

**Date:** 7/19/2019

PO#:

SK F&I

Kit and Crate

Pickup

## Frame:

wood

Accent:

red

**Accessory:** 

red



- 1 3' x 5' Mountain Climber
- 1 3-Rope Plastic Tire Swing
- 1 Steering Wheel
- 1 Telescope
- 1 2 Position Single Beam 8'
- 1 Baby Swing
- 1 Belt Swing with Soft Grip Chains
- 2 Ground Anchors
- 1 1 Position Extension Arm 6'
- 1 Trapeze Bar with Rings
- 1 Avalanche Slide 10'
- 1 3' x 8' Canvas 3' x 5' Tower Only
- 1 MC Hand Rail
- 1 MC Ladder
- 1 Rock Wall for MC Leg



Black lines mark 5', grey lines mark 2.5' increments



**Notes:**