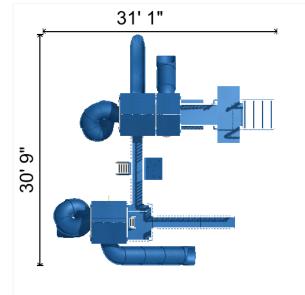

or:           |
|                          |

| Date: 7/27/2022         |  |
|-------------------------|--|
| Sales Order#:           |  |
| <b>Delivery Method:</b> |  |
| SK D&I                  |  |
| Freight                 |  |
| Pickup                  |  |
| SK Drop Off             |  |

- 1 5' x 9' Double Tower 3' and 5' High
- 1 8' Bridge with Railing
- 1 5' x 9' Tower
- 1 Sidewinder Slide 7'
- 1 Turbo Twister Slide 7'
- 1 Fire Pole 7' Deck
- 1 12' Ramp with Rails
- 1 5 x 5 Vinyl Roof
- 1 3' x 5' Rock Wall with Rope
- 1 5' Access Ladder
- 1 Access Railing
- 1 Turbo Twister Slide 5'
- 1 Avalanche Slide 10'
- 1 ADA Transfer Station to 3' Tower
- 2 ADA platform first step
- 4 Hand Bar
- 1 ADA Monkey Bars 6'
- 1 Bubble Panel
- 1 Tunnel Express Slide 3'
- 1 5 x 9 Double Vinyl Roof







Notes: