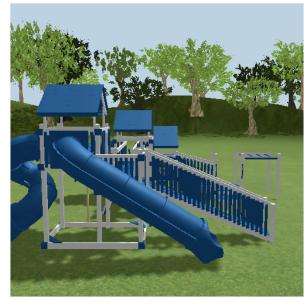

- 1 5' x 9' Double Tower 3' and 5' High
- 1 8' Bridge with Railing
- 1 5' x 9' Tower
- 1 Sidewinder Slide 7'
- 1 Turbo Twister Slide 7'
- 1 Fire Pole 7' Deck
- 1 12' Ramp with Rails
- 1 5 x 5 Vinyl Roof
- 1 3' x 5' Rock Wall with Rope
- 1 5' Access Ladder
- 1 Access Railing
- 1 Turbo Twister Slide 5'
- 1 Avalanche Slide 10'
- 1 ADA Transfer Station to 3' Tower
- 2 ADA platform first step
- 4 Hand Bar
- 1 ADA Monkey Bars 6'
- 1 Bubble Panel
- 1 Tunnel Express Slide 3'
- 1 5 x 9 Double Vinyl Roof