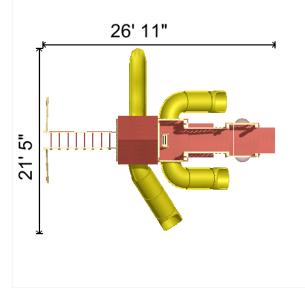

- 1 ADA Transfer Station to 3' Tower
- 2 Bubble Panel
- 1 ADA platform first step
- 2 Hand Bar
- 1 5' x 9' Double Tower 3' and 5' High
- 1 5 x 5 Clubhouse Decking
- 2 5 x 5 Clubhouse Wall with Window
- 1 Angle Slide 5'
- 1 NOC Climber 5'
- 2 Ground Anchor Each
- 1 Avalanche Slide 10'
- 2 Sidewinder Slide 3'
- 1 5 x 5 Vinyl Roof

Height: 11.3'

Notes: