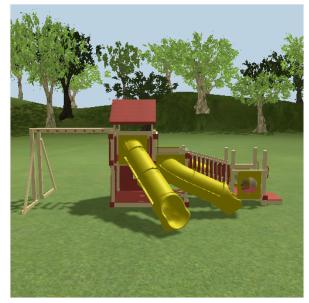

- 1 ADA Transfer Station to 3' Tower
- 2 Bubble Panel
- 1 ADA platform first step
- 2 Hand Bar
- 1 5' x 9' Double Tower 3' and 5' High
- 1 5 x 5 Clubhouse Decking
- 2 5 x 5 Clubhouse Wall with Window
- 1 Angle Slide 5'
- 1 NOC Climber 5'
- 2 Ground Anchor Each
- 1 Avalanche Slide 10'
- 2 Sidewinder Slide 3'
- 1 5 x 5 Vinyl Roof

Height: 11.3'

Notes: